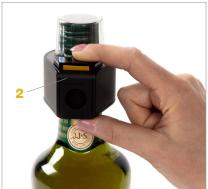

## **FEATURES AND BENEFITS**

- 1 Easy application and tightening process
- 2 One-button push to lock
- 3 AM or RF gate detection
- 4 Twist tightening mechanism does not damage foil covers or tamper labels
- **5** Clear cap reveals bottle wrapping and protects against on-site consumption
- 6 Available in three sizes:
  - > Small: 24mm 31mm bottles
  - > Medium: 31mm 36mm bottles
  - > Large: 36mm 41mm bottles