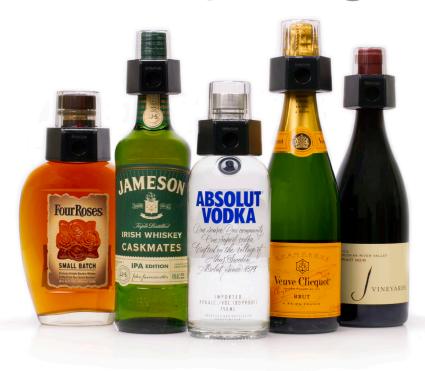

## The only bottle security that cannot be defeated by magnets.

OneKEY Bottle Cap is the only solution that protects bottled merchandise from theft and on-site consumption and cannot be defeated by magnets. Featuring easy application and tightening functions, the OneKEY Bottle Cap secures high value bottles with a one-button

push and twist without damaging foil covers. The OneKEY Bottle Cap saves valuable associate time with quick fastening and removal, and decreases shrink for high value bottled merchandise.

OneKEY Bottle Cap is part of the exclusive InVue OneKEY ecosystem<sup>™</sup>, a storewide single key solution that improves customer service, increases sales and provides high theft protection.