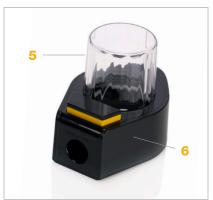

## **FEATURES AND BENEFITS**

- 1 Easy application and tightening process
- 2 One-button push to lock
- 3 AM or RF gate detection
- 4 Twist tightening mechanism does not damage foil covers or tamper labels
- **5** Clear cap reveals bottle wrapping and protects against on-site consumption
- 6 Available in three sizes:
  - > Small: 24mm 31mm bottles
  - > Medium: 31mm 36mm bottles
  - > Large: 36mm 41mm bottles