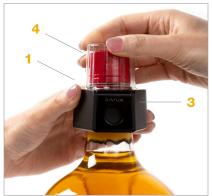

## **FEATURES AND BENEFITS**

- 1 Easy application and tightening process
- 2 One-button push to lock
- 3 AM or RF gate detection
- 4 Twist tightening mechanism does not damage foil covers or tamper labels
- **5** Clear cap reveals bottle wrapping and protects against on-site consumption
- 6 Available in three sizes:
  - > Small: 24mm 31mm bottles
  - > Medium: 31mm 36mm bottles
  - > Large: 36mm 41mm bottles