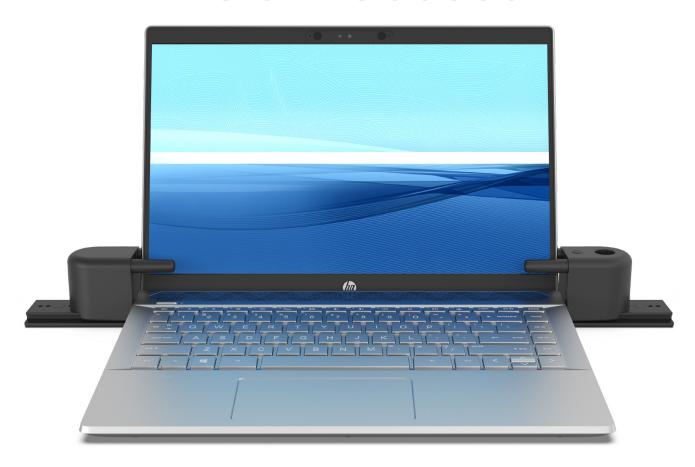

# **SAFE & SECURE**

Highest security solution for laptops that doesn't limit the customer's shopping experience.

## **OVERVIEW**

Laptop Lock ensures the highest level of in-store laptop security without compromising the buying experience. The modular track design can fit multiple laptops simultaneously and be easily unlocked using OneKEY for remerchandising or customer interaction.