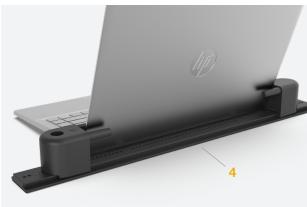

### **ADJUSTABLE DISPLAY**

Unique modular design allows you to display or remerchandise multiple laptops in seconds.

# **FEATURES AND BENEFITS**

- 1 High-level laptop security solution
- 2 Compatible with any laptop
- 3 Can be unlocked instantly using OneKEY
- 4 Modular track design fits one or multiple laptops
- 5 Access control and audit capabilities