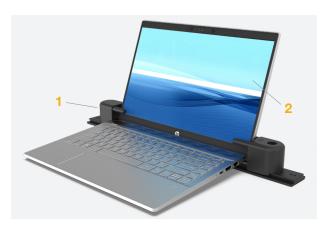

# **FEATURES AND BENEFITS**

- 1 High-level laptop security solution
- 2 Compatible with any laptop
- 3 Can be unlocked instantly using OneKEY
- 4 Modular track design fits one or multiple laptops
- 5 Access control and audit capabilities