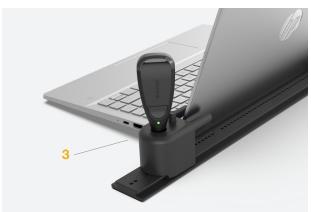

### **EASY ACCESS**

Quickly unlock using OneKEY for instant access when interacting with customers.

# **FEATURES AND BENEFITS**

- 1 High-level laptop security solution
- 2 Compatible with any laptop
- 3 Can be unlocked instantly using OneKEY
- 4 Modular track design fits one or multiple laptops
- 5 Access control and audit capabilities