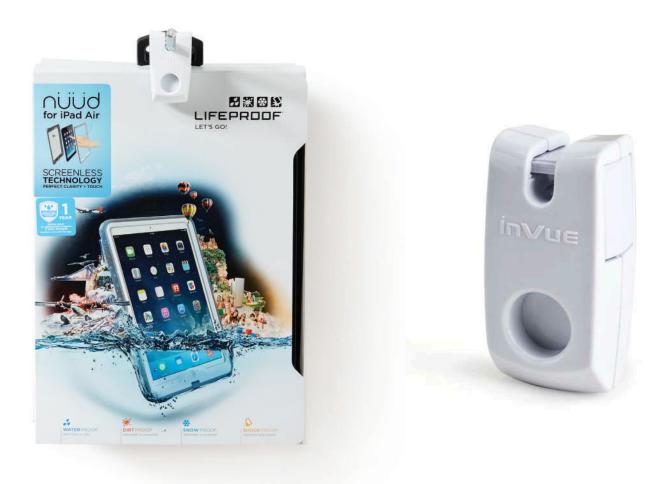

## IR StopLok<sup>™</sup> integrates with existing hooks and fixtures

Display and protect merchandise on any commodity peg hook. The IR StopLok quickly and easily integrates with your store's current system. You control the amount of live and locked merchandise on display.

## Feature

Attaches to commodity peg hooks

Small footprint Rugged design Place anywhere on wire Works with IR2 Key

## Benefit

Works with current setup Maximizes merchandise branding Can withstand manual attacks Control amount of live and locked merchandise One key for a store-wide security solution